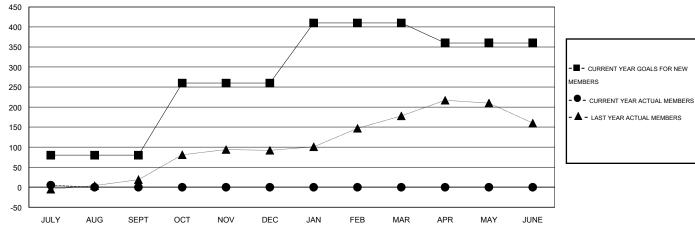

#### GOALS AND ACTUAL MEMBERS CUMULATIVE

| -                    |   |                                              |                                          |              |     |
|----------------------|---|----------------------------------------------|------------------------------------------|--------------|-----|
| DROPPED CLUBS: 0     |   | 5 CLUBS OF 89 ADDED 1 OR MORE<br>NEW MEMBERS | GENDER DISTRIBUTION  MALE 1,886 (85.57%) |              |     |
| DROPPED MEMBERS      |   |                                              | FEMALE 3                                 | 318 (14.43%) |     |
| DECEASED             | 1 | CLICK HERE FOR HEALTH.                       | FAMILY UNIT MEMBERS                      |              | 446 |
| CLUB CANCELLED OTHER | 4 | ASSESSMENT DATA                              | HEAD OF HOUSEHOLD                        |              | 167 |
| TOTAL                | 5 |                                              | NON-HEAD OF HOUSEHOLD                    |              | 279 |

# **LOCATION REP OF BANGLADESH**

GMT CA 6

|               |                  | Clubs            |                  |                  | Members               |                    |                                     |                    |                  |  |
|---------------|------------------|------------------|------------------|------------------|-----------------------|--------------------|-------------------------------------|--------------------|------------------|--|
|               | RESUI            | TS FOR 2016-2017 |                  |                  | RESULTS FOR 2016-2017 |                    |                                     |                    |                  |  |
| QUARTER       | NEW CLUB<br>GOAL | NEW CLUBS        | DROPPED<br>CLUBS | NET<br>GAIN/LOSS | QUARTER               | NEW MEMBER<br>GOAL | CHARTER AND<br>NEW MEMBERS<br>ADDED | DROPPED<br>MEMBERS | NET<br>GAIN/LOSS |  |
| JULY/AUG/SEPT | 1                | 0                | 0                | 0                | JULY/AUG/SEPT         | 80                 | 10                                  | 5                  | 5                |  |
| OCT/NOV/DEC   | 3                | 0                | 0                | 0                | OCT/NOV/DEC           | 180                | 0                                   | 0                  | 0                |  |
| JAN/FEB/MAR   | 2                | 0                | 0                | 0                | JAN/FEB/MAR           | 150                | 0                                   | 0                  | 0                |  |
| APR/MAY/JUNE  | 0                | 0                | 0                | 0                | APR/MAY/JUNE          | -50                | 0                                   | 0                  | 0                |  |