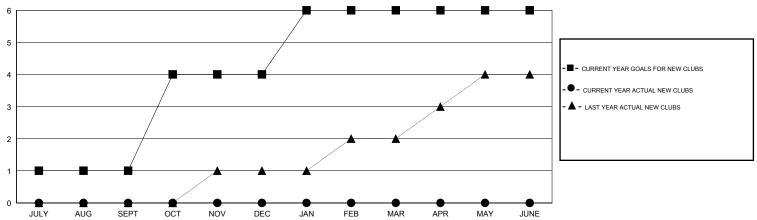

#### GOALS AND ACTUAL NEW CLUBS CUMULATIVE

# **LOCATION REP OF BANGLADESH**

GMT CA 6

|               |                  | Clubs            |                  |                  | Members               |                    |                                     |                    |                  |  |
|---------------|------------------|------------------|------------------|------------------|-----------------------|--------------------|-------------------------------------|--------------------|------------------|--|
|               | RESUI            | TS FOR 2016-2017 |                  |                  | RESULTS FOR 2016-2017 |                    |                                     |                    |                  |  |
| QUARTER       | NEW CLUB<br>GOAL | NEW CLUBS        | DROPPED<br>CLUBS | NET<br>GAIN/LOSS | QUARTER               | NEW MEMBER<br>GOAL | CHARTER AND<br>NEW MEMBERS<br>ADDED | DROPPED<br>MEMBERS | NET<br>GAIN/LOSS |  |
| JULY/AUG/SEPT | 1                | 0                | 0                | 0                | JULY/AUG/SEPT         | 80                 | 10                                  | 5                  | 5                |  |
| OCT/NOV/DEC   | 3                | 0                | 0                | 0                | OCT/NOV/DEC           | 180                | 0                                   | 0                  | 0                |  |
| JAN/FEB/MAR   | 2                | 0                | 0                | 0                | JAN/FEB/MAR           | 150                | 0                                   | 0                  | 0                |  |
| APR/MAY/JUNE  | 0                | 0                | 0                | 0                | APR/MAY/JUNE          | -50                | 0                                   | 0                  | 0                |  |